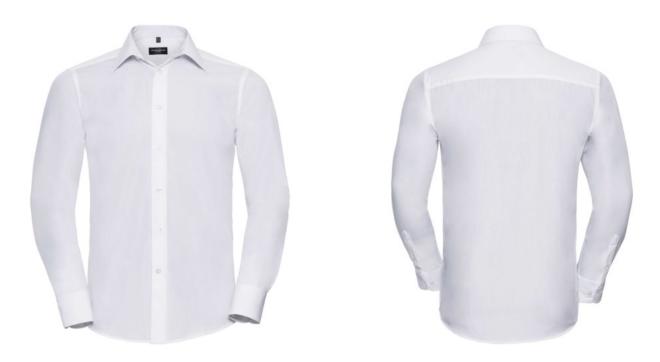

## **RUSSELL MEN'S LS PO-CT TAIL POP SHIRT**

### Specification

RUSSELL Men's Long Sleeved POLYCOTTON EASY CARE POPLIN Men's Shirt.Elegant and versatile material.Classic, two buttons on cuff.35% Poplin cotton / 65% polyester, 110/105 g / m2.Launch at 50 degrees.EASY CARE-fast dry, easy to iron